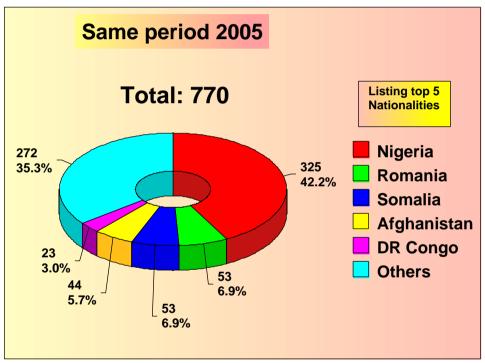

### February 2006 issue,

- 1. Overview of Applications.
- 2. Activity breakdown for February 2006.
- 3. Cases Processed to Completion for 2002/2003/2004/2005/2006.
- 4. Applications received and cases processed to completion which are subject to a Ministerial prioritisation directive under Section 12 of the Refugee Act.
- 5. Applications for Asylum (top 5 nationalities).
- 6. Family Reunification Breakdown.
- 7. Family Reunification (top 5 nationalities).