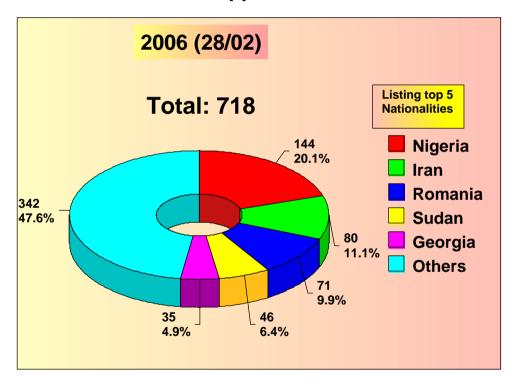

### February 2006 issue,

- 1. Overview of Applications.
- 2. Activity breakdown for February 2006.
- 3. Cases Processed to Completion for 2002/2003/2004/2005/2006.
- 4. Applications received and cases processed to completion which are subject to a Ministerial prioritisation directive under Section 12 of the Refugee Act.
- 5. Applications for Asylum (top 5 nationalities).
- 6. Family Reunification Breakdown.
- 7. Family Reunification (top 5 nationalities).